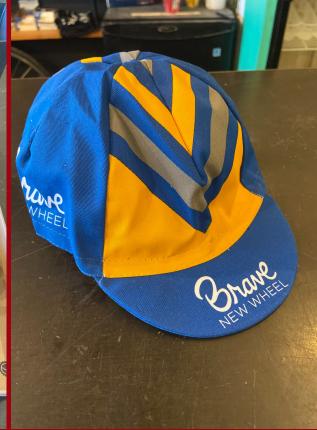

# BICYCLE HOLIDAY GIFT GUIDE

Oveja Negra Snack Pack. Keep those snacks close at hand while out pedaling around. \$55 Spurcycle bell. Best bell known to man. Beautiful lasting tone. \$39.99-\$59.99

Brave New Wheel Cap. Good for keeping sun out of eyes, looking fly wherever you go. \$25