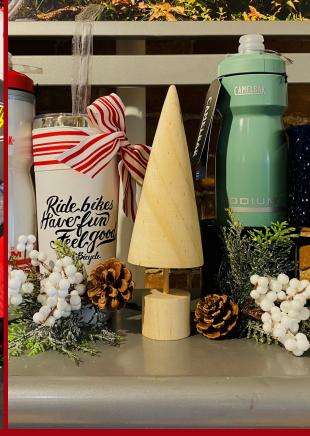

#### TREK SOUTH

Hats, Headbands and Gloves: Give the gift of toasty ears and warm fingers with a variety of hats, headbands and gloves. Prices range from \$15-75 Wool Socks: Nothing like wool for cozy toes. Prices range from \$16-25

Bottles, Mugs and Cups: For all your beverage needs chilled or warm. Prices range from \$11-25