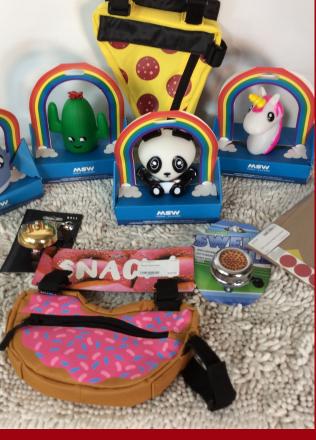

# BICYCLE HOLIDAY GIFT GUIDE







Oveja Negra Snack Pack. Keep those snacks close at hand while out pedaling around. \$55 Spurcycle bell. Best bell known to man. Beautiful lasting tone. \$39.99-\$59.99

Brave New Wheel Cap. Good for keeping sun out of eyes, looking fly wherever you go. \$25

#### BRAVE NEW WHEEL

ALL SALES MADE AT DOOR, CASH OR CREDIT







T-Shirt from Around FoCo \$22.00

Cards from PAGEFIFTYFIVE \$5.00

Set of Magnets from PAGEFIFTYFIVE \$9.00

# MAKERFOLK







The Best of Boneshaker: A Bicycling Almanac \$15

Boneshaker: A Bicycling Boxset \$50

Boneshaker poster \$10

#### WOLVERINE FARM







Hero Dirt Muscle Tank \$28 Constelation Bike Hat \$32

I Just Wanna Ride Trikes \$18

# AKINZ







Prices vary

Prices vary

Prices vary

# GEARAGE







Subalpine Hip Pack \$59

Global Briefcase \$129

Mini Bike Pack \$39

# TOPO DESIGNS







New Belgium X Otterbox Camp Mug \$28.00 Women's New Belgium Funnel Neck Sweatshirt \$40.00 New Belgium Brewed for All Lapel pin \$8.00

### NEW BELGIUM BREWING







T-Shirt from Around FoCo \$22.00

Cards from PAGEFIFTYFIVE \$5.00

Set of Magnets from PAGEFIFTYFIVE \$9.00

#### TREK SOUTH







Hats, Headbands and Gloves: Give the gift of toasty ears and warm fingers with a variety of hats, headbands and gloves. Prices range from \$15-75 Wool Socks: Nothing like wool for cozy toes. Prices range from \$16-25

Bottles, Mugs and Cups: For all your beverage needs chilled or warm. Prices range from \$11-25

#### TREK NORTH



Assorted grips