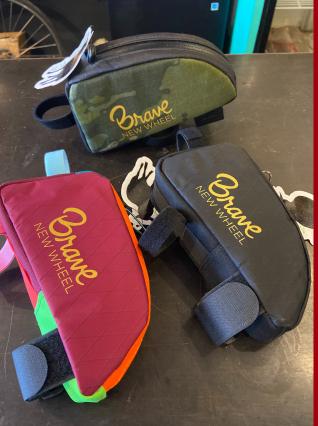

# BICYCLE HOLIDAY GIFT GUIDE

Oveja Negra Snack Pack. Keep those snacks close at hand while out pedaling around. \$55 Spurcycle bell. Best bell known to man. Beautiful lasting tone. \$39.99-\$59.99

Brave New Wheel Cap. Good for keeping sun out of eyes, looking fly wherever you go. \$25

#### BRAVE NEW WHEEL

ALL SALES MADE AT DOOR, CASH OR CREDIT

T-Shirt from Around FoCo \$22.00

Cards from PAGEFIFTYFIVE \$5.00

Set of Magnets from PAGEFIFTYFIVE \$9.00