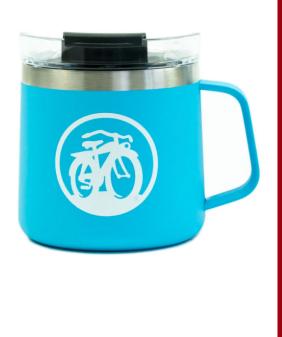

# TOPO DESIGNS

New Belgium X Otterbox Camp Mug \$28.00 Women's New Belgium Funnel Neck Sweatshirt \$40.00 New Belgium Brewed for All Lapel pin \$8.00