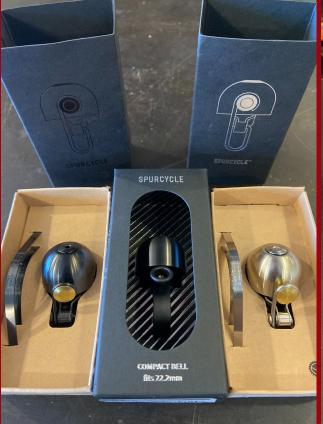

# BICYCLE HOLIDAY GIFT GUIDE

Oveja Negra Snack Pack. Keep those snacks close at hand while out pedaling around. \$55 Spurcycle bell. Best bell known to man. Beautiful lasting tone. \$39.99-\$59.99

Brave New Wheel Cap. Good for keeping sun out of eyes, looking fly wherever you go. \$25