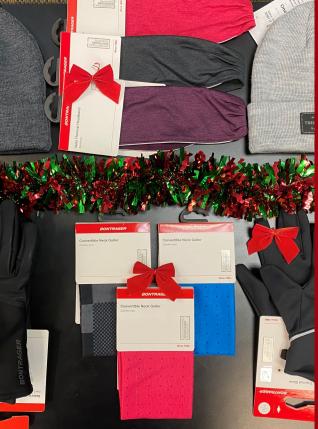

#### TREK SOUTH

Hats, Headbands and Gloves: Give the gift of toasty ears and warm fingers with a variety of hats, headbands and gloves. Prices range from \$15-75 Wool Socks: Nothing like wool for cozy toes. Prices range from \$16-25

Bottles, Mugs and Cups: For all your beverage needs chilled or warm. Prices range from \$11-25