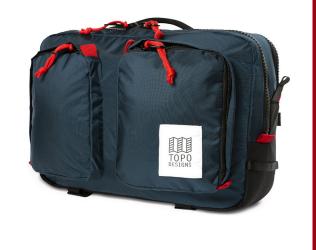

# BICYCLE HOLIDAY GIFT GUIDE







Oveja Negra Snack Pack. Keep those snacks close at hand while out pedaling around. \$55 Spurcycle bell. Best bell known to man. Beautiful lasting tone. \$39.99-\$59.99

Brave New Wheel Cap. Good for keeping sun out of eyes, looking fly wherever you go. \$25

#### BRAVE NEW WHEEL

ALL SALES MADE AT DOOR, CASH OR CREDIT







T-Shirt from Around FoCo \$22.00

Cards from PAGEFIFTYFIVE \$5.00

Set of Magnets from PAGEFIFTYFIVE \$9.00

# MAKERFOLK







The Best of Boneshaker: A Bicycling Almanac \$15

Boneshaker: A Bicycling Boxset \$50

Boneshaker poster \$10

#### WOLVERINE FARM







Hero Dirt Muscle Tank \$28 Constelation Bike Hat \$32

I Just Wanna Ride Trikes \$18

# AKINZ







Prices vary

Prices vary

Prices vary

# GEARAGE







Subalpine Hip Pack \$59

Global Briefcase \$129

Mini Bike Pack \$39

# TOPO DESIGNS







New Belgium X Otterbox Camp Mug \$28.00 Women's New Belgium Funnel Neck Sweatshirt \$40.00 New Belgium Brewed for All Lapel pin \$8.00

### NEW BELGIUM BREWING







T-Shirt from Around FoCo \$22.00

Cards from PAGEFIFTYFIVE \$5.00

Set of Magnets from PAGEFIFTYFIVE \$9.00

#### TREK SOUTH







Hats, Headbands and Gloves: Give the gift of toasty ears and warm fingers with a variety of hats, headbands and gloves. Prices range from \$15-75 Wool Socks: Nothing like wool for cozy toes. Prices range from \$16-25

Bottles, Mugs and Cups: For all your beverage needs chilled or warm. Prices range from \$11-25

#### TREK NORTH



Assorted grips

Drake Cycles shirt \$20

Assorted Giro sox \$12

# DRAKE