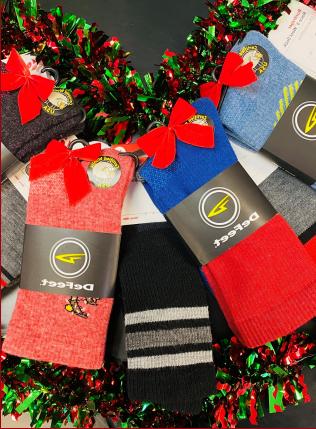

#### TREK SOUTH

Hats, Headbands and Gloves: Give the gift of toasty ears and warm fingers with a variety of hats, headbands and gloves. Prices range from \$15-75 Wool Socks: Nothing like wool for cozy toes. Prices range from \$16-25