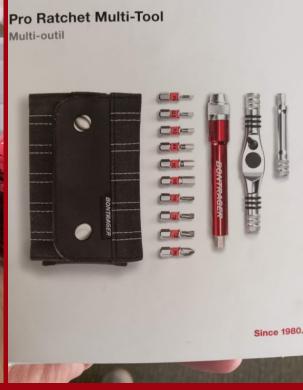

#### TREK NORTH

Assorted grips

Drake Cycles shirt \$20

Assorted Giro sox \$12