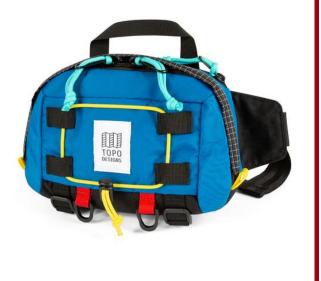

# BICYCLE HOLIDAY GIFT GUIDE







Oveja Negra Snack Pack. Keep those snacks close at hand while out pedaling around. \$55 Spurcycle bell. Best bell known to man. Beautiful lasting tone. \$39.99-\$59.99

Brave New Wheel Cap. Good for keeping sun out of eyes, looking fly wherever you go. \$25

#### BRAVE NEW WHEEL

ALL SALES MADE AT DOOR, CASH OR CREDIT







T-Shirt from Around FoCo \$22.00

Cards from PAGEFIFTYFIVE \$5.00

Set of Magnets from PAGEFIFTYFIVE \$9.00

# MAKERFOLK







The Best of Boneshaker: A Bicycling Almanac \$15

Boneshaker: A Bicycling Boxset \$50

Boneshaker poster \$10

#### WOLVERINE FARM







Hero Dirt Muscle Tank \$28 Constelation Bike Hat \$32

I Just Wanna Ride Trikes \$18

# AKINZ







Prices vary

Prices vary

Prices vary

# GEARAGE







Subalpine Hip Pack \$59

Global Briefcase \$129

Mini Bike Pack \$39

# TOPO DESIGNS







New Belgium X Otterbox Camp Mug \$28.00 Women's New Belgium Funnel Neck Sweatshirt \$40.00 New Belgium Brewed for All Lapel pin \$8.00

### NEW BELGIUM BREWING







T-Shirt from Around FoCo \$22.00

Cards from PAGEFIFTYFIVE \$5.00

Set of Magnets from PAGEFIFTYFIVE \$9.00

#### TREK SOUTH







Hats, Headbands and Gloves: Give the gift of toasty ears and warm fingers with a variety of hats, headbands and gloves. Prices range from \$15-75 Wool Socks: Nothing like wool for cozy toes. Prices range from \$16-25

Bottles, Mugs and Cups: For all your beverage needs chilled or warm. Prices range from \$11-25

#### TREK NORTH



Assorted grips

Drake Cycles shirt \$20

Assorted Giro sox \$12

# DRA