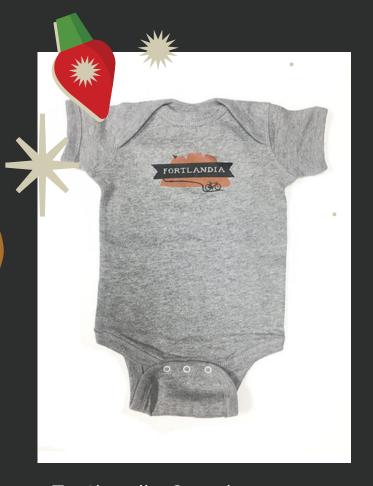

Fortlandia Onesie . \$18

Hero Dirt Triblend Tee. \$28

Constellation Bike Hat. \$25

Akinz

Mountain Hip Pack - agile around the waist or over the shoulder through town . \$59

Rover Pack Classic - a great commuter pack. \$99