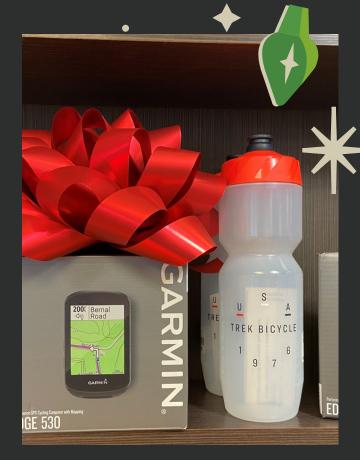

Wahoo Bike Trainers. \$500-\$1,200 (currently on sale!)

Bontrager Flat Pack, Flat repair Kit. \$54.99

Wavecell Helmets \$150-\$300 and daytime visible lights \$40-\$140

Defeet Wool Socks \$17-\$18

Garmin Cycling
Computers \$300-\$500,
Trek water bottles
\$9-\$24