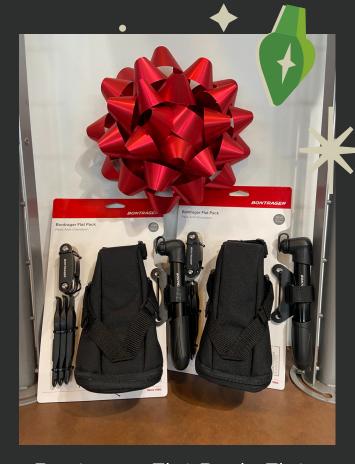

Wahoo Bike Trainers. \$500-\$1,200 (currently on sale!)

Bontrager Flat Pack, Flat repair Kit. \$54.99

Wavecell Helmets \$150-\$300 and daytime visible lights \$40-\$140

Defeet Wool Socks \$17-\$18

Garmin Cycling
Computers \$300-\$500,
Trek water bottles
\$9-\$24