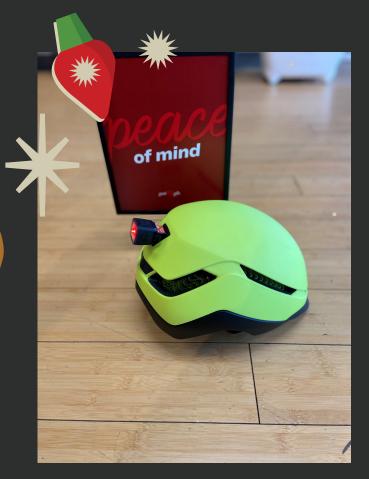

Wahoo Bike Trainers. \$500-\$1,200 (currently on sale!)

Bontrager Flat Pack, Flat repair Kit. \$54.99

Wavecell Helmets \$150-\$300 and daytime visible lights \$40-\$140

Defeet Wool Socks \$17-\$18

Garmin Cycling
Computers \$300-\$500,
Trek water bottles
\$9-\$24