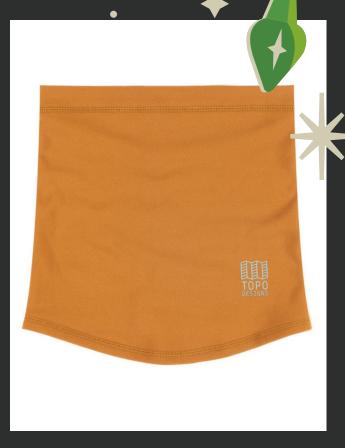

TOPO

Neck Gaiter Heavyweight
- super soft & warm
protection for cold rides .
\$29 (on sale for \$19)

Fat TireKit \$68.85

Better Together Kit \$17

Voodoo Ranger Kit \$51

New Belgium Brewing

Cycling Nutrition - GU, Clif, Hammer Gel. \$1.25-\$20