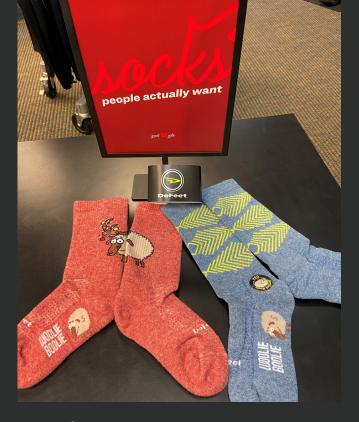

Wahoo Bike Trainers. \$500-\$1,200 (currently on sale!)

Bontrager Flat Pack, Flat repair Kit. \$54.99

Wavecell Helmets \$150-\$300 and daytime visible lights \$40-\$140

Defeet Wool Socks \$17-\$18

Garmin Cycling
Computers \$300-\$500,
Trek water bottles
\$9-\$24